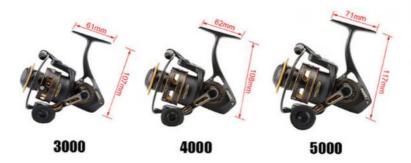

### THE SIZE OF THE ACTUAL MEASUREMENT

# Different sizes have different handles

8000 6000 Different sizes have different handles

8000