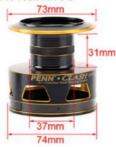

289g | 8+1BB | 6.8kg  | 200-8 165-10 120-12      |
| CLA400<br>0                                                                     | 6.2:1         | 303g | 8+1BB | 6.8kg  | 270-8 220-10 165-12      |
| CLA500<br>0                                                                     | 5.6:1         | 474g | 8+1BB | 9kg    | 225-12 200-15 135-20     |
| IU                                                                              |               | 595g | 8+1BB | 11.3kg | 335-15 230-20 210-25     |
| CLA800<br>0                                                                     | 4.7:1         | 760g | 8+1BB | 13.6kg | 340-20 310-25 230-30     |

### THE SIZE OF THE ACTUAL MEASUREMENT



# Different sizes have different handles







8000 6000 Different sizes have different handles







8000



# Qingdao Sunrise Intelligent Manufacturing Energy Technology Co.,Ltd





sunrise.imet@gmail.com



fishing-set.com

Zhongyi 1688 Creative Industry Park, No.398, Heilongjiang Middle Road, Licang District, Qingdao City, Shandong Province, China