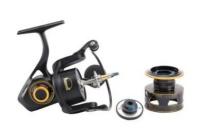

Bass Penn Clash Fishing Reel

#### **Basic Information**

Place of Origin: Shandong, ChinaBrand Name: Penn / Sunrise

• Certification: ISO

• Model Number: 3000 4000 5000 8000

Minimum Order Quantity: 100 PiecesPrice: USD 120.95/Piece

Packaging Details: Negotiated / Standard Package

Delivery Time: Negotiated / 20 Working Days After Payment

Payment Terms: T/T

Supply Ability: 5000 Pieces/Month



# **Product Specification**

Product Name: PENN CLASH Fishing Reel

Material: Metal Reels

Ball Bearings: 9BB

Handle: Left Right Interchangeabl

Handle Material: Stainless Steel
Special Feature: Lightweight
Ship From: Shandong, China
Package: One/Paper Box

Highlight: Big Sea Penn Fishing Reel,

Penn Fishing Reel Light Weight

Penn Fishing Reel Light Weight, Carp Bass Penn Clash Fishing Reel



## More Images



#### **Product Description**

# Light Weight Big Sea Saltwater Carp Bass PENN CLASH Spinning Fishing Reel

Design and Features: The Penn Clash is a spinning reel known for its durability, smoothness, and performance. It is designed for saltwater fishing and is suitable for various fishing applications, such as surfcasting, boat fishing, and inshore fishing. Construction: The reel's body is typically made from a strong and lightweight material like metal or carbon fiber to withstand the harsh conditions of saltwater fishing. The use of high-quality materials helps ensure that the reel is corrosion-resistant and can handle heavy use.

Gear System: The Penn Clash reel utilizes a gear system designed to provide a smooth and consistent drag performance. The exact specificati