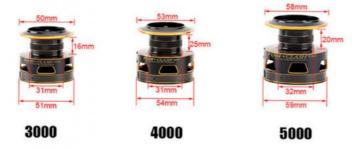

| 6.2:1         | 289g | 8+1BB | 6.8kg  | 200-8 165-10 120-12      |
| CLA400<br>0                                                                     | 6.2:1         | 303g | 8+1BB | 6.8kg  | 270-8 220-10 165-12      |
| CLA500<br>0                                                                     | 5.6:1         | 474g | 8+1BB | 9kg    | 225-12 200-15 135-20     |
| IU                                                                              |               | 595g | 8+1BB | 11.3kg | 335-15 230-20 210-25     |
| CLA800<br>0                                                                     | 4.7:1         | 760g | 8+1BB | 13.6kg | 340-20 310-25 230-30     |

### THE SIZE OF THE ACTUAL MEASUREMENT



# Different sizes have different handles







8000 6000 Different sizes have different handles







8000



# Qingdao Sunrise Intelligent Manufacturing Energy Technology Co.,Ltd





sunrise.imet@gmail.com



fishing-set.com

Zhongyi 1688 Creative Industry Park, No.398, Heilongjiang Middle Road, Licang District, Qingdao City, Shandong Province, China