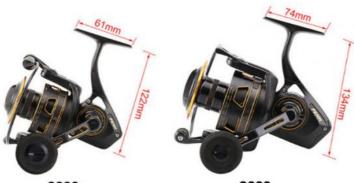

# Different sizes have different handles

8000 6000 Different sizes have different handles

8000