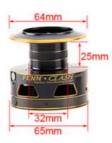

| 289g | 8+1BB | 6.8kg  | 200-8 165-10 120-12      |
| CLA400<br>0                                                                     | 6.2:1         | 303g | 8+1BB | 6.8kg  | 270-8 220-10 165-12      |
| CLA500<br>0                                                                     | 5.6:1         | 474g | 8+1BB | 9kg    | 225-12 200-15 135-20     |
| IU                                                                              |               | 595g | 8+1BB | 11.3kg | 335-15 230-20 210-25     |
| CLA800<br>0                                                                     | 4.7:1         | 760g | 8+1BB | 13.6kg | 340-20 310-25 230-30     |

### THE SIZE OF THE ACTUAL MEASUREMENT



# Different sizes have different handles







8000 6000 Different sizes have different handles







8000



# Qingdao Sunrise Intelligent Manufacturing Energy Technology Co.,Ltd





sunrise.imet@gmail.com



fishing-set.com

Zhongyi 1688 Creative Industry Park, No.398, Heilongjiang Middle Road, Licang District, Qingdao City, Shandong Province, China