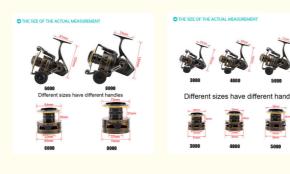

### THE SIZE OF THE ACTUAL MEASUREMENT

# Different sizes have different handles

8000 6000 Different sizes have different handles

8000