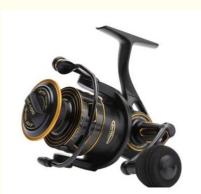

# Light Weight Big Sea Saltwater Carp Bass PENN CLASH Spinning Fishing Reel

Design and Features: The Penn Clash is a spinning reel known for its durability, smoothness, and performance. It is designed for saltwater fishing and is suitable for various fishing applications, such as surfcasting, boat fishing, and inshore fishing. Construction: The reel's body is typically made from a strong and lightweight material like metal or carbon fiber to withstand the harsh conditions of saltwater fishing. The use of high-quality materials helps ensure that the reel is corrosion-resistant and can handle heavy use.